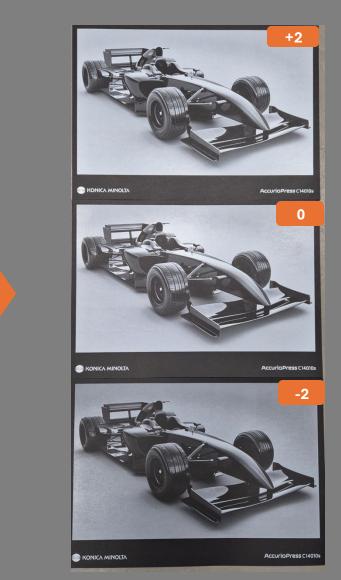

#### Tone Curve Adjustment for White Toner

It is now possible to adjust the White toner half tones using the tone curve adjustment screen with the same ease of operation as the conventional CMYK.