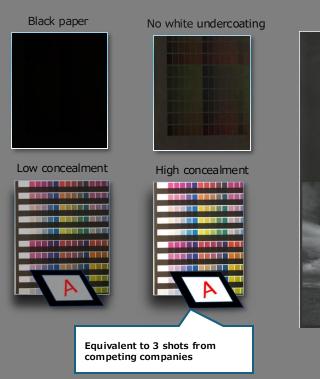

With the inclusion of special toner, it can offer high concealment (low transparency), reproduce gradations, and still provide productivity as high as 120 ppm.

This allows for multi-colored expressions on clear and different colored media.