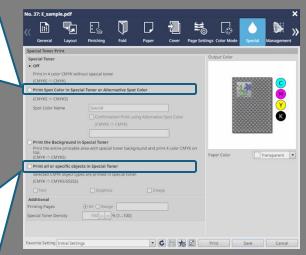

## Special Toner (White)

White Toner Generation Functions

Multiple ways to evoke White toner for printing

- If Spot color is present in file, that Spot color can be used to determine white toner laydown
- Entire background of sheet can be printed in White toner
- Select type of objects can be determined to be printed in White toner, (ie Text, Graphics, Images.)

Print all or specific objects in Special Toner

#### AccurioPro PrintManager screen

KONICA MINOLTA