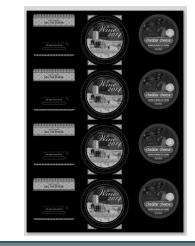

With the inclusion of special toner, it can offer high concealment (low transparency), reproduce gradations, and still provide productivity as high as 120 ppm.

This allows for multi-colored expressions on clear and different colored media.

## Special Toner (White)

White Toner Generation Functions

Multiple ways to evoke White toner for printing

- If Spot color is present in file, that Spot color can be used to determine white toner laydown
- Entire background of sheet can be printed in White toner
- Select type of objects can be determined to be printed in White toner, (ie Text, Graphics, Images.)