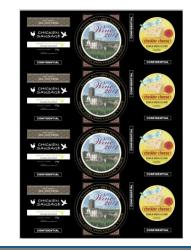

With the inclusion of special toner, it can offer high concealment (low transparency), reproduce gradations, and still provide productivity as high as 120 ppm.

This allows for multi-colored expressions on clear and different colored media.

## Special Toner (White)

White Toner Generation Functions

Multiple ways to evoke White toner for printing

- If Spot color is present in file, that Spot color can be used to determine white toner laydown
- Entire background of sheet can be printed in White toner
- Select type of objects can be determined to be printed in White toner, (ie Text, Graphics, Images.)