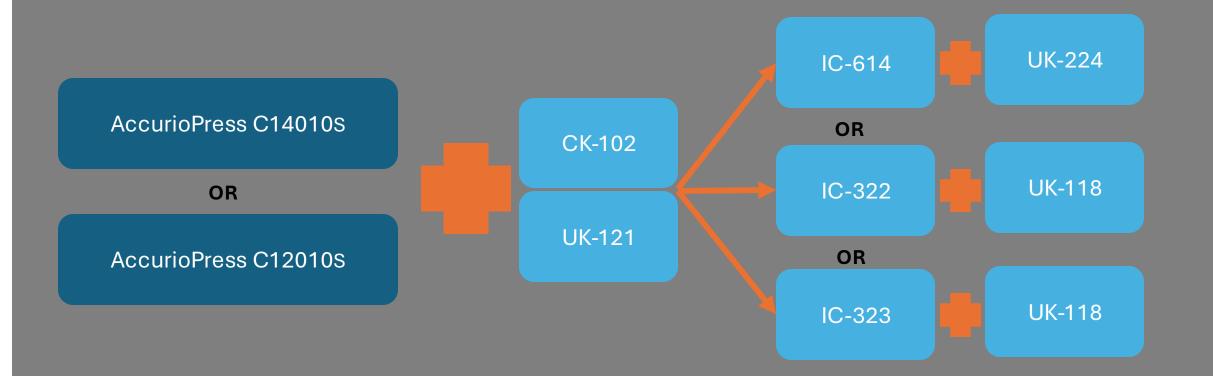

## Special Toner (Controllers)

The use of a Conversion Kit is required to be added for KM and Fiery controllers when attached to a C14010S and C12010S systems. The 5<sup>th</sup> color conversion kit gives the Image Controllers the capability to process the additional color and interpret the data correctly.

|                  | Conversion Kit for White Toner                    |  |  |  |
|------------------|---------------------------------------------------|--|--|--|
| KM IC-614        | UK-224 KM Controller 5 <sup>th</sup> Color Kit    |  |  |  |
| Fiery IC-322/323 | UK-118 Fiery Controller 5 <sup>th</sup> Color Kit |  |  |  |