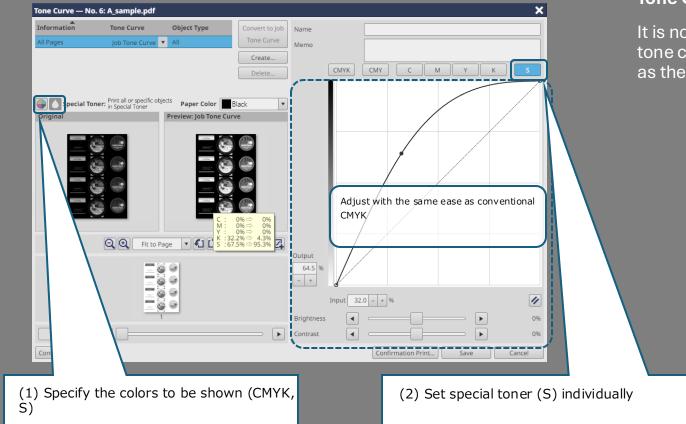

#### Tone Curve Adjustment for White Toner

It is now possible to adjust the White toner half tones using the tone curve adjustment screen with the same ease of operation as the conventional CMYK.