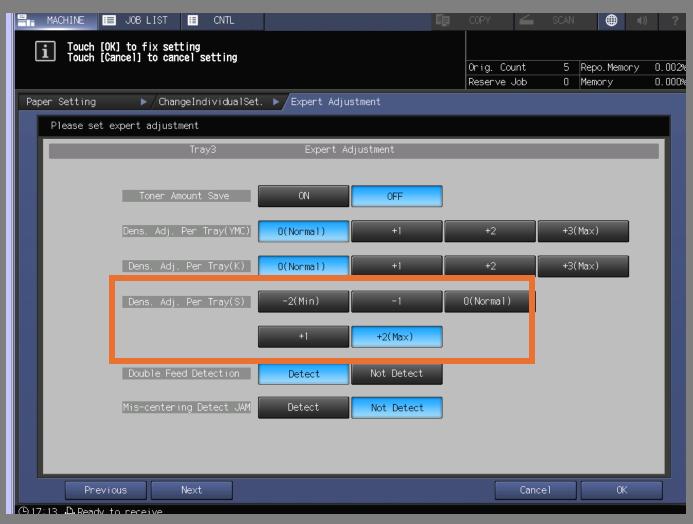

### Special Toner (White)

White Toner strength is quickly adjustable based on customer needs at the engine control Panel.

AccurioPress